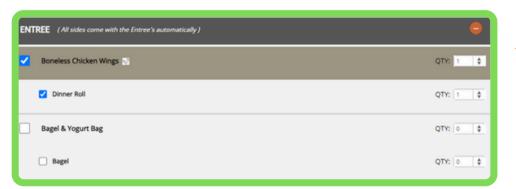

## **Pre-Order Allergy-Aware Menu Instructions**

Pre-order your allergy-aware lunch directly on the FD MealPlanner website or app https://www.fdmealplanner.com/#menu/mp/Princeton

IMPORTANT: In order to pre-order lunch off the allergy-aware menu, a note from a licensed medical doctor or registered dietitian providing medical nutrition therapy to the student needs to be on file in the nurse's office.

## **Helpful Information**

You can pre-order for the entire month.

Payment method is your child's ID

Add money to your child's account through MySchoolBucks

Order deadline-10pm, 7 days prior to date of service.