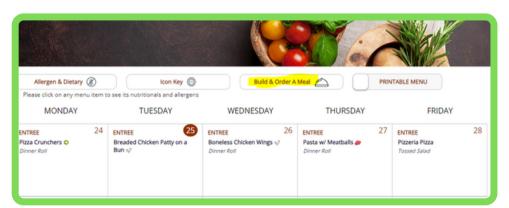

## **Pre-Order Allergy-Aware Menu Instructions**

Pre-order your allergy-aware lunch directly on the FD MealPlanner website or app https://www.fdmealplanner.com/#menu/mp/Princeton

IMPORTANT: In order to pre-order lunch off the allergy-aware menu, a note from a licensed medical doctor or registered dietitian providing medical nutrition therapy to the student needs to be on file in the nurse's office.

## **Helpful Information**

You can pre-order for the entire month.

Payment method is your child's ID

Add money to your child's account through MySchoolBucks

Order deadline-10pm, 7 days prior to date of service.